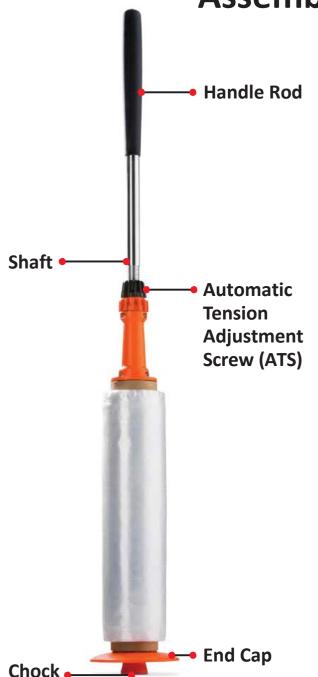

## **Assembly Instructions**

**INNOVATION IN PACKAGING TOOLS AND EQUIPMENT** 

Insert Shaft into Handle Rod to approximate height of stretch film roll and secure with pin. Note that holes in shaft are spaced 1 inch apart.