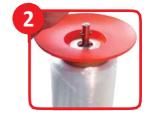

Place stretch film roll over shaft and secure with End Cap. The dome of the End Cap should slide face down into the stretch film roll.

Slide Chock onto the end of the Shaft and give a quarter turn to lock in place. Fine tune the fit and tension with the Automatic Tension System Screw.

**Note** - When changing a roll, release the tension (by turning ATS) before turning the Choc