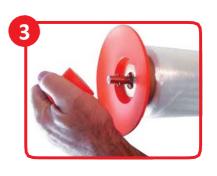

## **Assembly Instructions**

**INNOVATION IN PACKAGING TOOLS AND EQUIPMENT** 

Insert Shaft into Handle Rod to approximate height of stretch film roll and secure with pin. Note that holes in shaft are spaced 1 inch apart.

Place stretch film roll over shaft and secure with End Cap. The dome of the End Cap should slide face down into the stretch film roll.

Slide Chock onto the end of the Shaft and give a quarter turn to lock in place. Fine tune the fit and tension with the Automatic Tension System Screw.

**Note** - When changing a roll, release the tension (by turning ATS) before turning the Choc