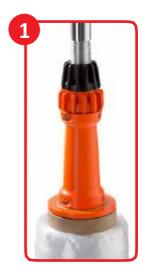

Place stretch film roll over shaft and secure with End Cap. The dome of the End Cap should slide face down into the stretch film roll.

Slide Chock onto the end of the Shaft and give a quarter turn to lock in place. Fine tune the fit and tension with the Automatic Tension System Screw.